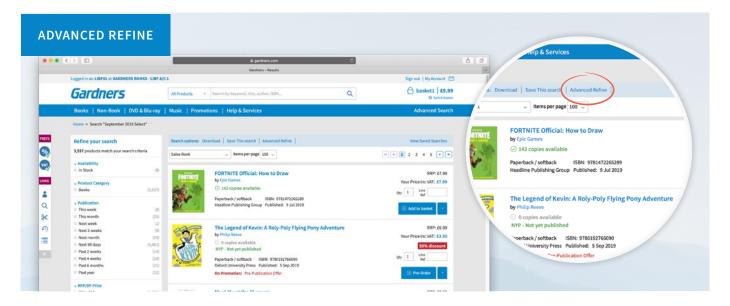

Search results can also be refined by clicking **Advanced Refine**, which can be found in the search options bar at the top in the centre of the search results page.