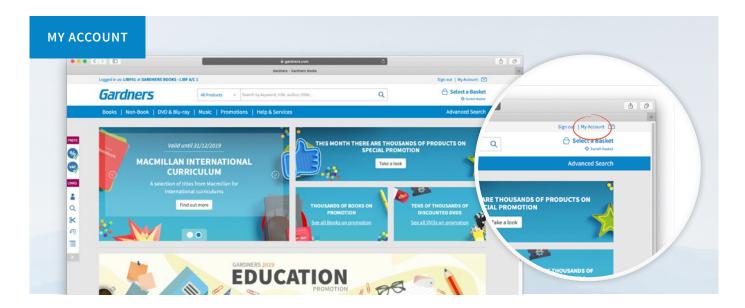

## **CHOOSING YOUR PREFERENCES**

To make the site more relevant to you, there are options within My Account which will determine how you search the site and what products are displayed.

After signing in, go to **My Account** to see and change the default settings for your account.

Click on the **Preferences** tab and then the heading **Site Preferences** in the sub-menu, from here you are now able to change the default settings.