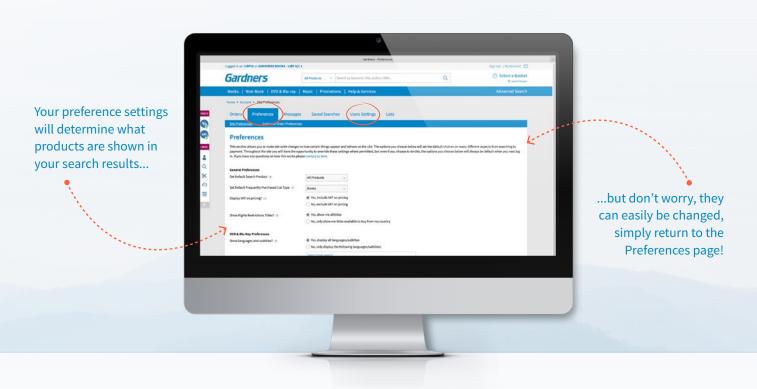

### **PREFERENCES EXPLAINED**

The **Preferences** section allows you to make site wide changes to how certain things appear and behave. The options you choose will become the default choices on many different aspects from searching to prices displayed.

#### **General Preferences**

- a. Default Search Product this will help filter out products you're not interested in, but you can change search options on individual searches via the search drop down list
- b. Display VAT on pricing
- c. Rights restrictions you can choose to only see titles which are available for sale in your country