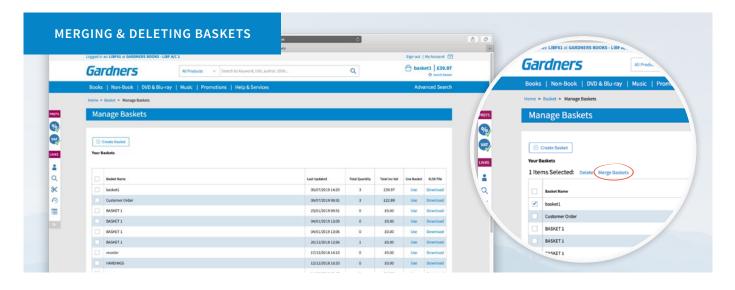

### 14 | BASKETS MANAGING BASKETS

To manage your different baskets, go to the Switch Baskets option, which is located in the top right hand corner of every screen, under the basket name and total. From here, select Manage existing baskets; you will then be taken to a page displaying all open baskets.

After selecting your chosen baskets using the check box to the left hand side of the basket name, you are then able to delete or merge baskets by choosing from the options at the top of the basket list.

More information about multiple basket options, merging, amending and sorting, can be found at www.gardners.com/Help/baskets