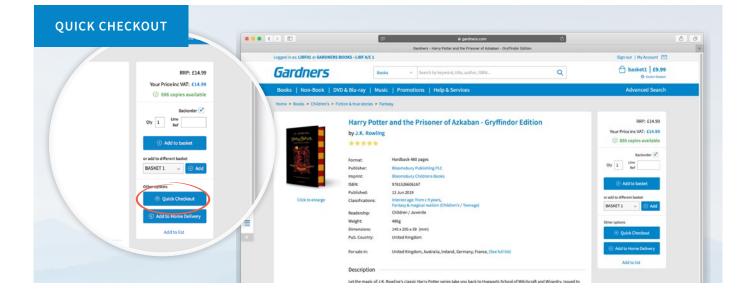

### 11 | BASKETS QUICK CHECKOUT

The Quick Checkout function is accessible from an individual product page or from the drop down menu to the right of the Add to basket button on the search results page.

Quick Checkout will not add items to a basket, but will automatically add the item to DUES, once the order has been confirmed. Clicking on the Quick Checkout button will prompt a confirmation dialogue box where the quantity required and line reference can be added before submitting the order by clicking the Quick Checkout button in the dialogue box.