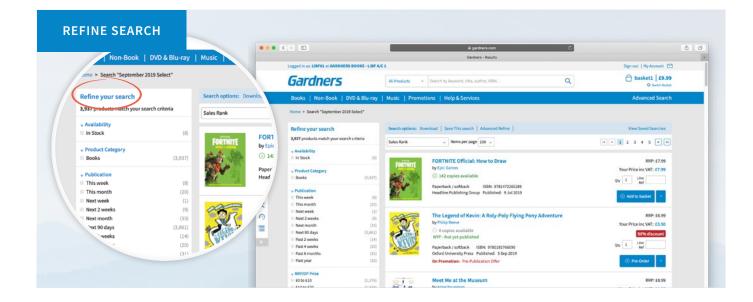

### **REFINING SEARCH RESULTS**

Search results can be refined by clicking on the filters on the left hand side of the page. Clicking on the up or down arrows next to the filter name will either show or hide more information.

Search results can also be refined by clicking **Advanced Refine**, which can be found in the search options bar at the top in the centre of the search results page.