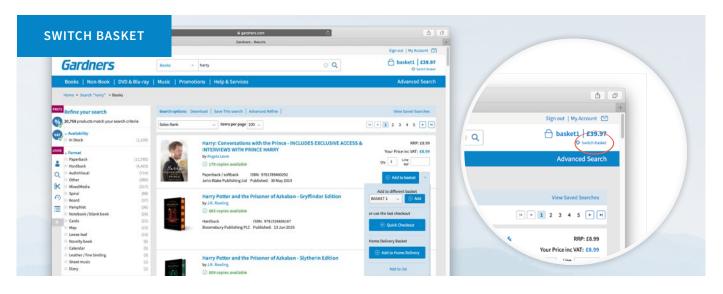

### 10 | BASKETS SWITCHING BASKETS

Once a basket has been selected, all further items will be added to this basket. To use another basket or create a new basket, click on the small arrow to the right of the Add to basket button on the search results page. On a product page use the drop down menu under the Add to basket button.

You are also able to switch baskets using the **Switch Basket** option, which is located in the top right hand corner of every screen under the basket name and total.