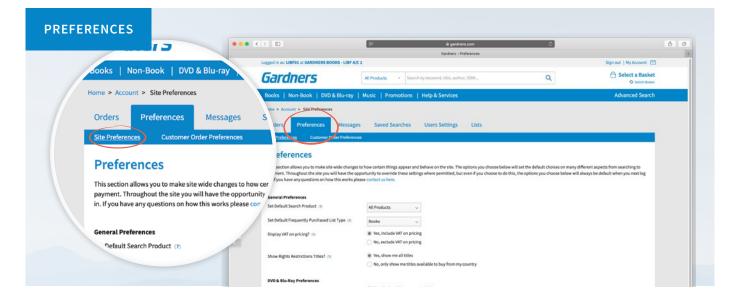

Click on the **Preferences** tab and then the heading **Site Preferences** in the sub-menu, from here you are now able to change the default settings.

### **PREFERENCES EXPLAINED**

The **Preferences** section allows you to make site wide changes to how certain things appear and behave. The options you choose will become the default choices on many different aspects from searching to prices displayed.