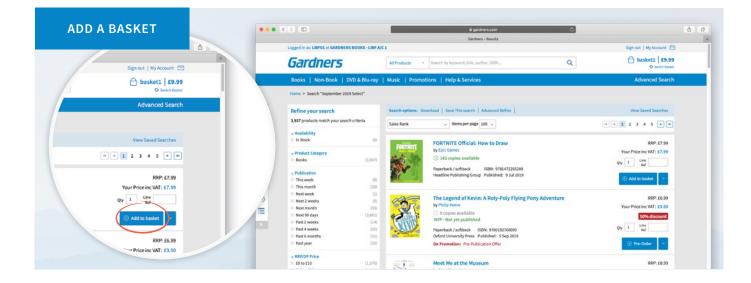

## ADDING PRODUCTS TO A BASKET

Items can be added to your basket from the search results page or from individual product pages by selecting the **Add to basket button** to the right hand side of the product. Once selected, a dialogue box will appear asking you to either select an existing basket to add the product to, or create a new one.

To select an existing basket, simply choose from the drop down menu. The selected or newly created basket's name will be displayed in the top right hand side of the screen.

A green basket icon with the quantity ordered will be shown against that product on the search results page