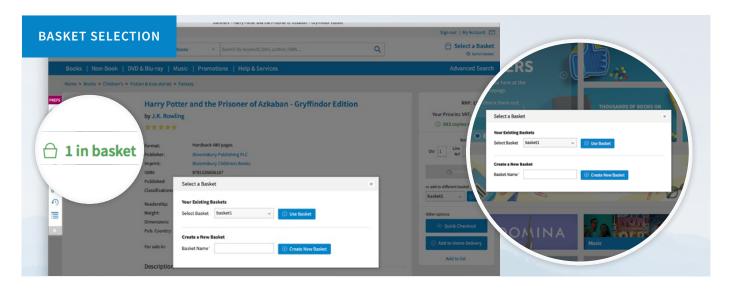

To select an existing basket, simply choose from the drop down menu. The selected or newly created basket's name will be displayed in the top right hand side of the screen.

A green basket icon with the quantity ordered will be shown against that product on the search results page

### 10 | BASKETS SWITCHING BASKETS

Once a basket has been selected, all further items will be added to this basket. To use another basket or create a new basket, click on the small arrow to the right of the Add to basket button on the search results page. On a product page use the drop down menu under the Add to basket button.

You are also able to switch baskets using the **Switch Basket** option, which is located in the top right hand corner of every screen under the basket name and total.