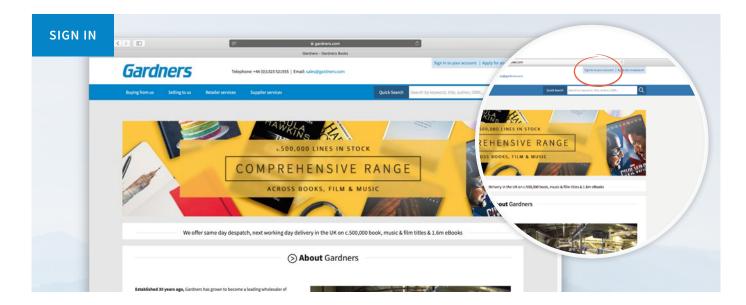

# SIGNING IN FOR THE FIRST TIME

For full access to Gardners.com, you will need to sign into your account the first time you visit. Click **Sign in to your account** in the top right hand corner of the page.

Enter your existing **Account Number**, **Username** and **Password**. If you are unsure of your Username, enter your account number again.

By selecting Remember Me, your details will be saved and you won't have to log in each time you visit.