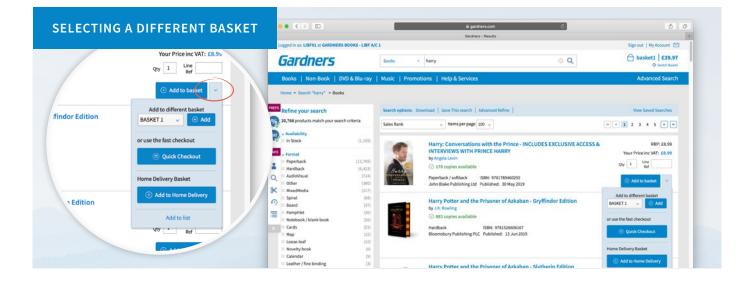

## ADDING PRODUCTS TO A BASKET

Items can be added to your basket from the search results page or from individual product pages by selecting the **Add to basket button** to the right hand side of the product. Once selected, a dialogue box will appear asking you to either select an existing basket to add the product to, or create a new one.

To select an existing basket, simply choose from the drop down menu. The selected or newly created basket's name will be displayed in the top right hand side of the screen.

A green basket icon with the quantity ordered will be shown against that product on the search results page

### 10 | BASKETS SWITCHING BASKETS

Once a basket has been selected, all further items will be added to this basket. To use another basket or create a new basket, click on the small arrow to the right of the Add to basket button on the search results page. On a product page use the drop down menu under the Add to basket button.