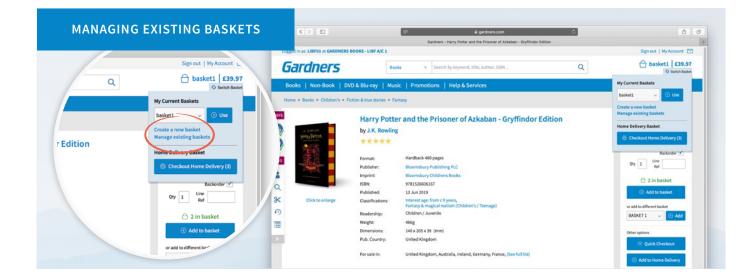

### 14 | BASKETS MANAGING BASKETS

To manage your different baskets, go to the Switch Baskets option, which is located in the top right hand corner of every screen, under the basket name and total. From here, select Manage existing baskets; you will then be taken to a page displaying all open baskets.

After selecting your chosen baskets using the check box to the left hand side of the basket name, you are then able to delete or merge baskets by choosing from the options at the top of the basket list.