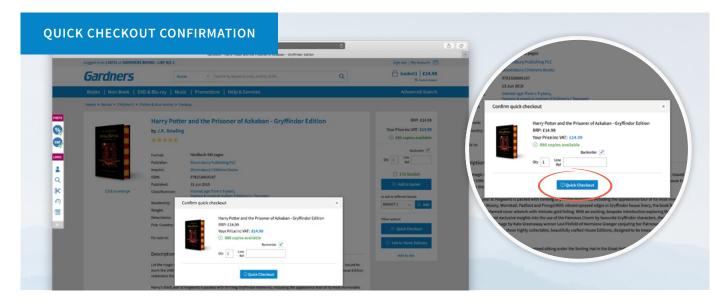

Quick Checkout will not add items to a basket, but will automatically add the item to DUES, once the order has been confirmed. Clicking on the Quick Checkout button will prompt a confirmation dialogue box where the quantity required and line reference can be added before submitting the order by clicking the Quick Checkout button in the dialogue box.